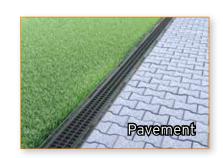

#### Possible surface layers for surrounding:

**SPORTFIX**<sup>®</sup>CLEAN 100 Type 020 with GUGI mesh grating and infiltration pipe in combination with **CARBOTEC**<sup>®</sup>60 substratum for drainage and treatment of storm water runoff from artificial turf pitches.