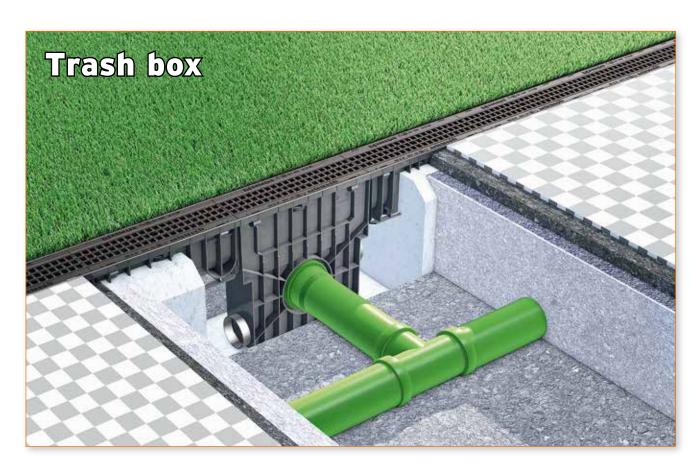

## Detailed illustration for connection to pipe:

#### Possible surface layers for surrounding:

**SPORTFIX**<sup>®</sup>CLEAN 100 Type 020 with GUGI mesh grating and infiltration pipe in combination with **CARBOTEC**<sup>®</sup>60 substratum for drainage and treatment of storm water runoff from artificial turf pitches.