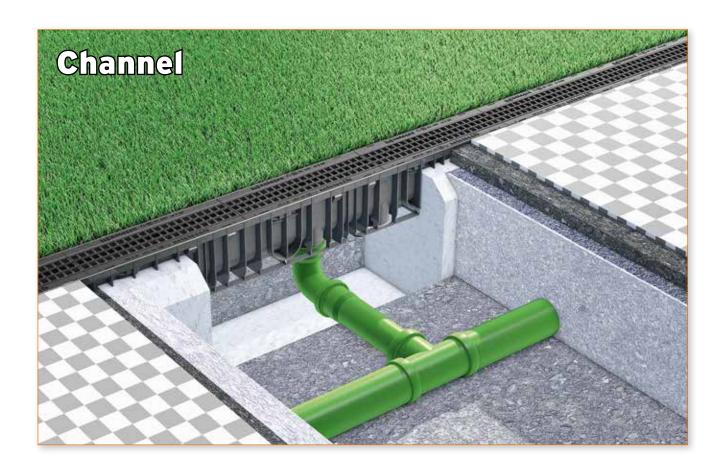

## Detailed illustration for connection to pipe:

#### Possible surface layers for surrounding:

**SPORTFIX**<sup>®</sup>CLEAN 100 Type 020 with GUGI mesh grating and infiltration pipe in combination with **CARBOTEC**<sup>®</sup>60 substratum for drainage and treatment of storm water runoff from artificial turf pitches.