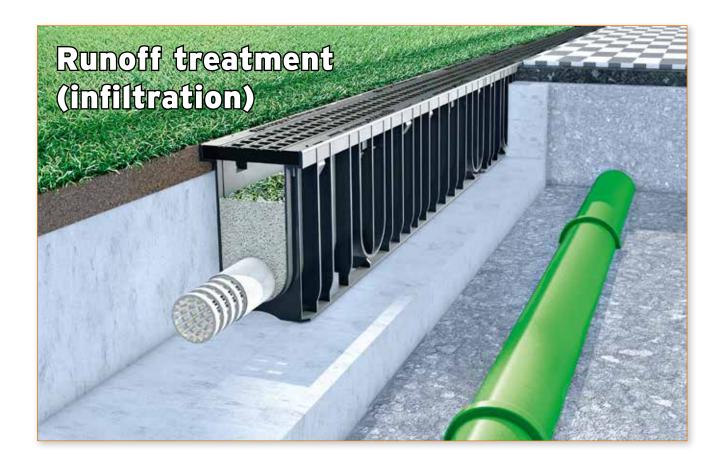

### **SPORTFIX®**CLEAN

Catchment of microplastics from artificial turf pitches.

#### Possible surface layers for surrounding:

**SPORTFIX**<sup>®</sup>CLEAN 100 Type 020 with GUGI mesh grating and infiltration pipe in combination with **CARBOTEC**<sup>®</sup>60 substratum for drainage and treatment of storm water runoff from artificial turf pitches.

## Detailed illustration for connection to pipe: