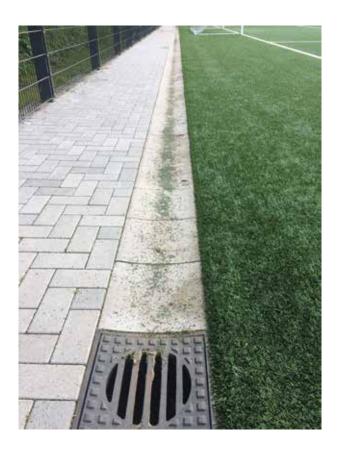

#### 1. Microplastics from artificial turf pitches

Microplastics resulting from the abrasion of infill material and fibres from artificial turf pitches will be removed, even down to very small particle sizes (> 0,45  $\mu$ m).

#### 2. Fine dust and pollutants

Deposited pollutants like fine dust containing heavy metals, soot particles, polycyclic aromatic hydrocarbons (PAH) etc. will be removed with high efficiency (> 98 %).

#### 3. Organic loads

Foliage, organic waste, pollen etc. will be filtered out. The purified water can thus be collected, stored and used to irrigate artificial turf pitches or other surfaces.