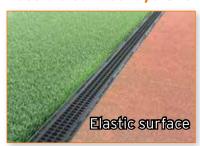

#### Possible surface layers for surrounding:

**SPORTFIX**<sup>®</sup>CLEAN 100 Type 020 with GUGI mesh grating and infiltration pipe in combination with **CARBOTEC**<sup>®</sup>60 substratum for drainage and treatment of storm water runoff from artificial turf pitches.