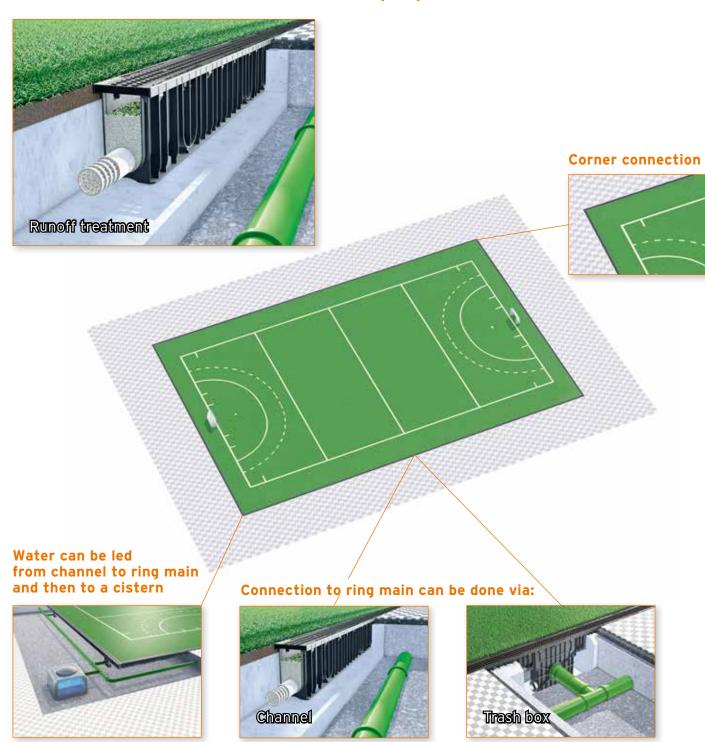

#### **SPORTFIX**®CLEAN channels can be used in many ways.

## Detailed illustration for connection to pipe: