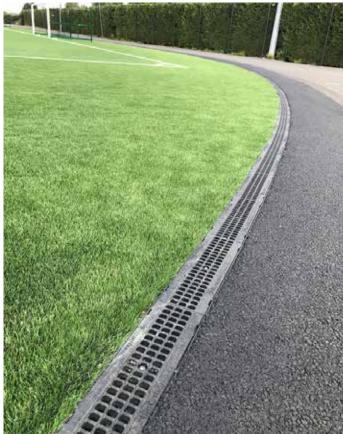

#### 1 Requirements

Drainage channels for artificial turf pitches have to

- offer reliable drainage and infiltration
- collect all infill material and broken artificial blades of grass (=microplastics) before water is led to a sewer system

#### 3 Solutions

Therefore SPORTFIX CLEAN channels are suitable for runoff treatment from artificial turf pitches and:

- comply to German Standard DWA-A-178
- treat 93 % of the total annual runoff covering rainfall intensities up to 20 I/(s\*ha)