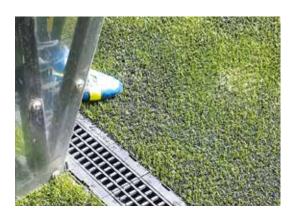

#### 1. Microplastics from artificial turf pitches

Microplastics resulting from the abrasion of infill material and fibres from artificial turf pitches will be removed, even down to very small particle sizes (> 0,45  $\mu$ m).