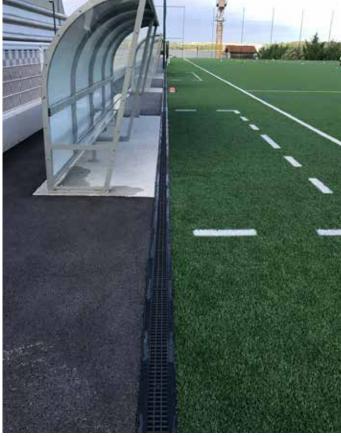

#### **SPORTFIX**®CLEAN channels can be used in many ways.

#### Possible surface layers for surrounding:

**SPORTFIX**<sup>®</sup>CLEAN 100 Type 020 with GUGI mesh grating and infiltration pipe in combination with **CARBOTEC**<sup>®</sup>60 substratum for drainage and treatment of storm water runoff from artificial turf pitches.