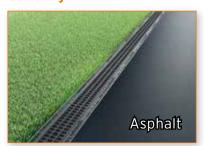

#### Possible surface layers for surrounding:

**SPORTFIX**<sup>®</sup>CLEAN 100 Type 020 with GUGI mesh grating and infiltration pipe in combination with **CARBOTEC**<sup>®</sup>60 substratum for drainage and treatment of storm water runoff from artificial turf pitches.