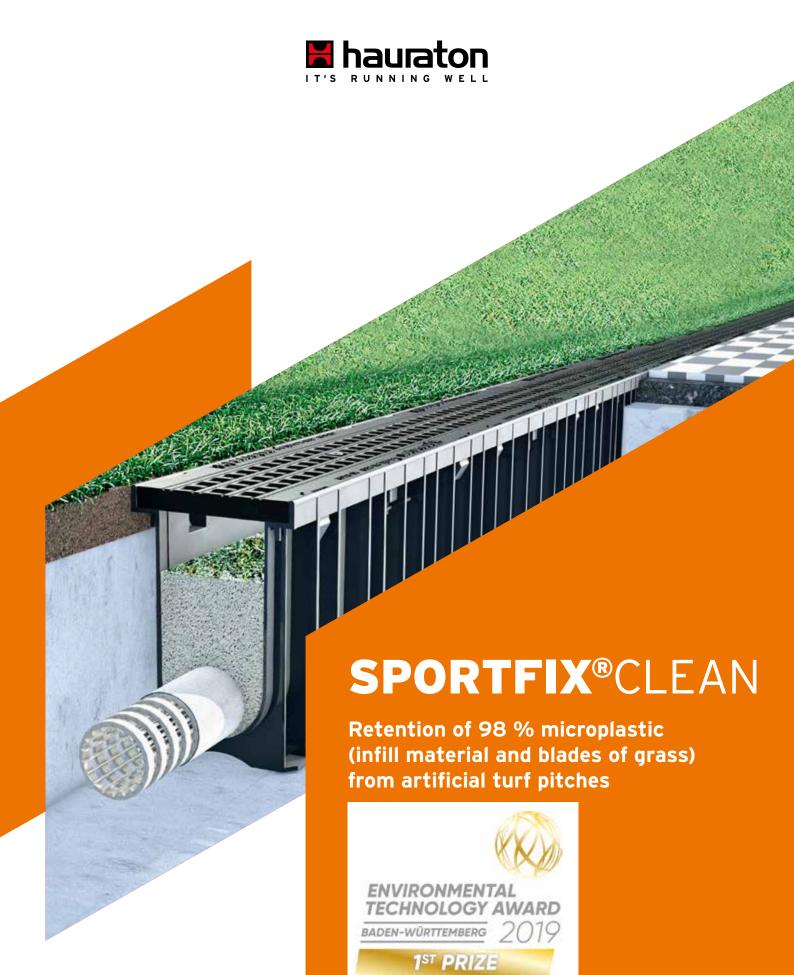

### **SPORTFIX®**CLEAN

Catchment of microplastics from artificial turf pitches.

#### 3 Solutions

Therefore SPORTFIX CLEAN channels are suitable for runoff treatment from artificial turf pitches and:

- comply to German Standard DWA-A-178
- treat 93 % of the total annual runoff covering rainfall intensities up to 20 I/(s\*ha)

#### Possible surface layers for surrounding:

**SPORTFIX**<sup>®</sup>CLEAN 100 Type 020 with GUGI mesh grating and infiltration pipe in combination with **CARBOTEC**<sup>®</sup>60 substratum for drainage and treatment of storm water runoff from artificial turf pitches.

## Detailed illustration for connection to pipe: